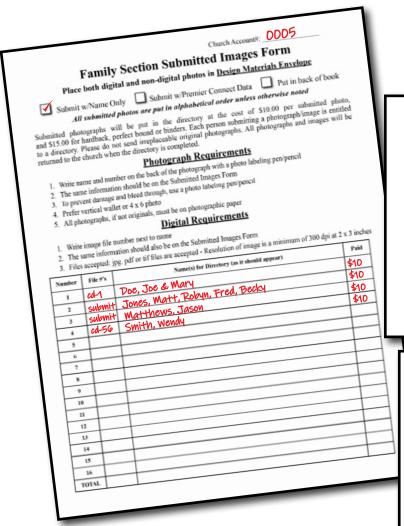

## **HOW TO FILL OUT THE FORM** FOR FAMILY SECTION SUBMITTED-PHOTOS

### WHAT TO DO

- · When submitting a hard copy of a photograph, please write the name on the submitted photo form and put the line number on back of the picture. Use a photo-safe writing tool.
- If submitting a digital image, put name of family and file # on the form.
- For best layout, submit printed photos in vertical form. See samples on the right.
- The Submitted Photo Information Form must be filled out on the front and back for a Premier Connect Directory.

## SUBMITTED IMAGES MUST BE ON PHOTO PAPER OR WILL NOT BE ACCEPTED.

Traditional - only names and image names needed. No contact information necessary.

**Information for Premier Connect** 

#### SUBMITTED PHOTO **FAMILY SECTION INFORMATION**

CHURCH # OH 0001 IMAGE# / PHOTO# FOR DIRECTORY POSE \_#3

#### **PLEASE PRINT**

IMPORTANT NOTE: PLEASE LIST ONLY THOSE INDIVIDUALS THAT ARE IN THE SUBMITTED PHOTO. Head of Household (Last name) <u>Spouse</u> (Last name-if different) (First name) Jones Matthew Children: Child: Steven Child: (List oldest Child: Julie Child: to youngest) Child: Child: Child: