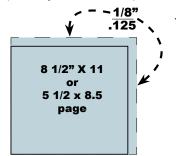

### **ADOBE PHOTOSHOP**

Files should be saved as a flattened 300 DPI or better JPEG. Please design your pages with bleed in mind (1/8 {0.125} of an inch more than the page size). *This means that the page size should be* 8.625" x 11.25". Please use CMYK colorspace, if we have to convert from RGB, the color may shift/change.

### • THIS IS IMPORTANT WHEN YOU DESIGN •

ALL PAGES WITH A BACKGROUND OR FULL COLOR TO THE EDGE OF THE PAGE SHOULD HAVE BLEED.

This means that on all edges of the page, except for the side with the spine of the book, the background must hang out 1/8". Your book will be printed on larger paper and then cut down. This gives the cutter a little extra room to work with, and avoids unpleasant looking white edges on your pages.