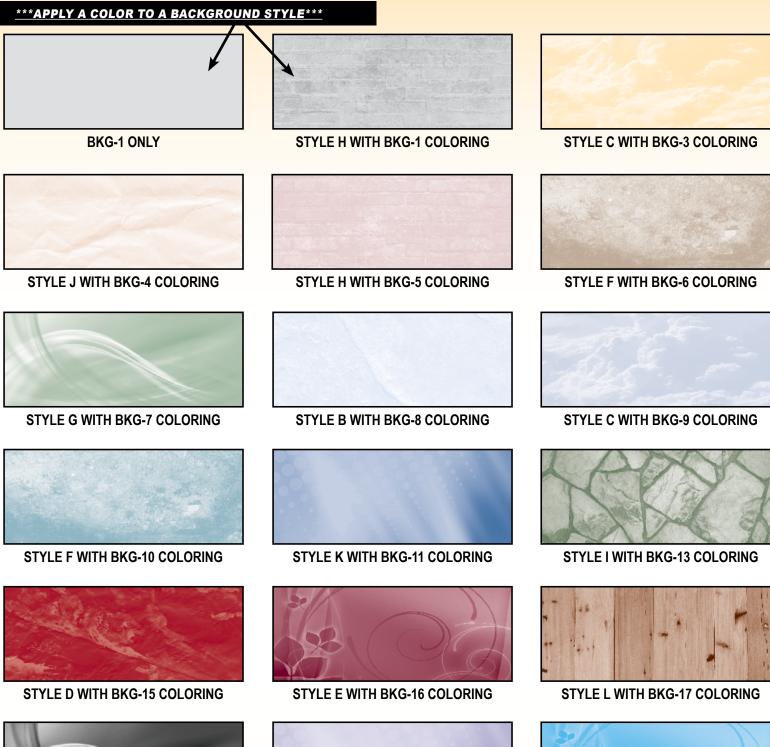

## **ADD STYLES TO THE BACKGROUND COLORS**

The Style samples above have no color applied to them at all. The Style samples on page 7 have the colors applied to them. Each application of color will slightly change the way that the texture appears as shown.

### **SAMPLE BACKGROUNDS & COLORS APPLIED**

STYLE G WITH BKG-18 COLORING

STYLE K WITH BKG-21 COLORING

STYLE E WITH BKG-24 COLORING