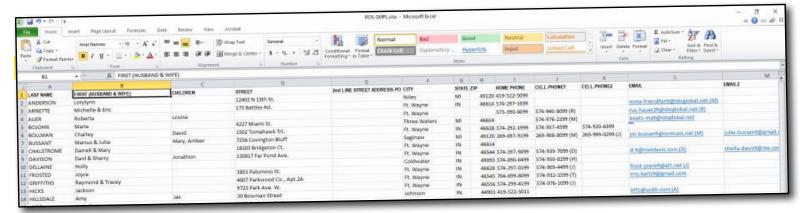

### FILE TYPES ACCEPTED & SUBMITTED

- · Excel Place headers at the top of each field/column
- Plain Text

- Tab-separated (.tsv) or Comma-separated (.csv)
- Google Sheets downloaded as .xls

If in doubt about your file, your church can email a sample file to the office for approval If you are unable to submit your roster on a CD or Flash Drive, please call our office for assistance

#### **CHURCH MANAGEMENT SOFTWARE**

If you use a church software program, most allow you to create a report file that can then be exported or saved to another file type. Usually there are several options to export to, such as plain text, .tsv (tabbed delimited), .csv (comma delimited) or an Excel file. *Any of the text options are preferred along with any spreadsheet file*.

### The roster consists of all members in the household living at the same address

- · Family's last name
- Parent's name(s)
- · Children's names; separated from parents by a semi-colon; separated from each other by a comma
- · Street address, city, state and zip code
- Up to three phone numbers 1 home phone; 2 cell phone numbers
- · Up to two email addresses head of household; spouse
- Special characters should be placed after the name. In the rosters it should be placed after the individual name
- · Please do not submit a roster with special formatting such as bold, underlined or italicized
- There may be a charge to list second addresses
- Do not send in a spreadsheet file with hidden columns, please delete these columns before submitting