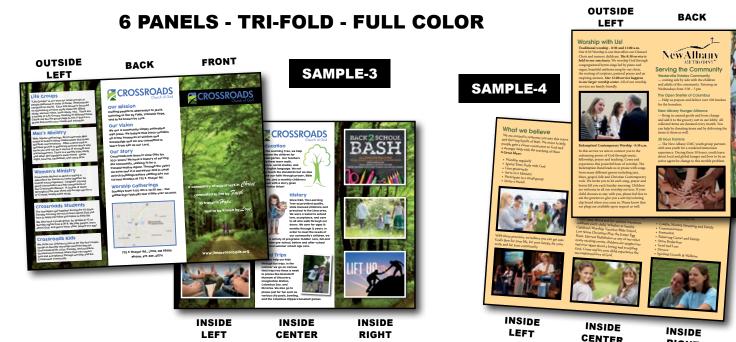

## **SAMPLE BROCHURE IDEAS**

SAMPLE-1

4 PAGES - 1 FOLD - FULL COLOR

**INSIDE RIGHT** 

**BACK COVER** 

**FRONT** 

RIGHT

### THESE ARE ORDERT FOR COMMUNITY OUTRE AS

**INSIDE LEFT** 

FRONT COVER INSIDE LEFT INSIDE RIGHT BACK COVER