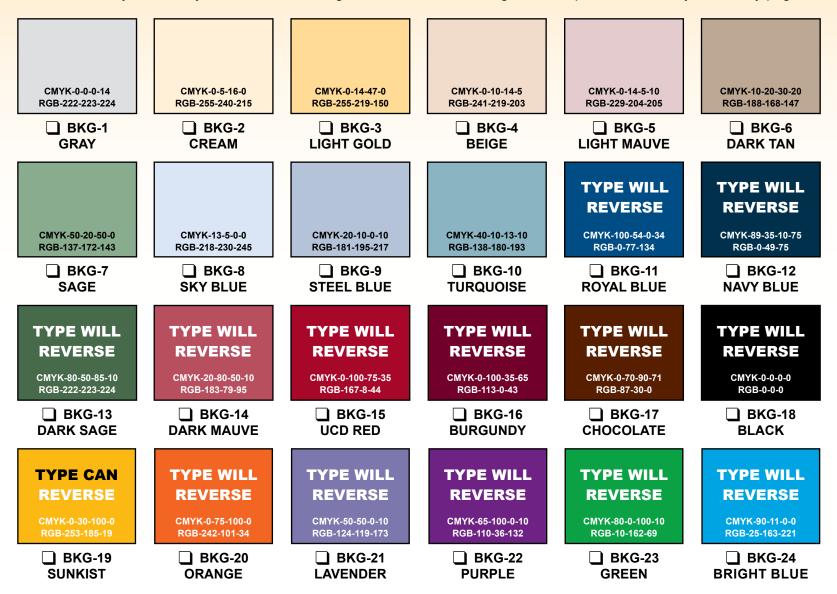

  (Universal has 24 pre-set colors and 9 pre-designed backgrounds, and 18 Designer Series Templates to choose from)
- 5. Decide on the layout for Front & Back Cover

  (take a look at the Designer Series templates & Sample Covers to develop ideas for your directory)
- 6. Decide how you want to use your credits on your Directory Options or Ministry Tools (if available) (would you use them for an extra ministry page, pocket directories, cover or roster options, etc.)

# CHOOSE YOUR DIRECTORY SIZE, BINDING, COVER STYLE AND BACKGROUND COLORS

| SELECT ALL BO                         | XES THAT APP                                                                                                   | PLY —                          |                                                                                          |          |
|---------------------------------------|----------------------------------------------------------------------------------------------------------------|--------------------------------|------------------------------------------------------------------------------------------|----------|
| DIRECTORY SIZE                        | ☐ 8-½ X 11<br>The Custom I                                                                                     | 5-½ X 8-½<br>Program           | $\Box$ 5-½ X 8-½ The Evolving Album Program                                              |          |
| BINDING STYLE                         | onen manunum m |                                |                                                                                          | *        |
| Saddle Stitched (over                 | r 72 pages will be Spiral Bound)                                                                               |                                | ot available with Evolving Directories)                                                  |          |
| Black Spiral Bound (1 Program Credit) |                                                                                                                | Perfect Boun                   | 50 families to qualify. 3 Program Credits)  d 50 families to qualify. 3 Program Credits) |          |
| Wire Spiral Bound (2 Program Credits) |                                                                                                                | (Musi prioto 2                 | 30 families to quality. 31 fogram credits)                                               |          |
| COVER STYLE                           | Standard Soft (Included)                                                                                       | UV Gloss Co                    |                                                                                          | <u>`</u> |
|                                       | FAMILY                                                                                                         | SECTION                        |                                                                                          |          |
| SELECT YOUR PHOT                      | O STYLE & FAMILY                                                                                               | SECTION STYL                   | E                                                                                        |          |
| ☐ Square Corners                      | Round Corners                                                                                                  | ☐ Shadow Effect                | (cannot be used on black background)                                                     |          |
| ☐ 8-½ x 11 Premier Co                 | onnect - 8 Families per pa                                                                                     |                                | phone numbers, email addresses<br>loes not include a roster)                             |          |
| ■ 8-½ x 11 Standard T                 | raditional - 16 Families                                                                                       | <b>per page -</b> name only b  | eneath photos                                                                            |          |
|                                       |                                                                                                                | (r                             | oster included in back of directory)                                                     |          |
| 8-½ x 11 Premier Tr                   | aditional - 9 Families pe                                                                                      | <b>r page -</b> name only bene | eath photos (does not include a roster)                                                  |          |
| 5-½ x 8-½ Premier C                   | connect - 9 Families per pa                                                                                    |                                | none numbers, email addresses<br>loes not include a roster)                              |          |
| <b>☐</b> 5-½ x 8-½ Traditiona         | al - 12 Families per page - r                                                                                  | name only beneath photo        | s (roster included in back of directory)                                                 |          |
|                                       | t a roster listing in the back o<br>credit item only. The cost is                                              |                                | remier traditional directory is a cost program credit per page.                          |          |
| SELEC                                 | T BACKGRO                                                                                                      | UND COLO                       | R & STYLE                                                                                |          |
| (for color and backgr                 | ound choices please see p                                                                                      | ages 6-7 - Designer Se         | ries templates start on page 8)                                                          |          |
| FAMILY SECTION                        |                                                                                                                |                                |                                                                                          |          |
| ☐ No color/style ☐ Backg              | round color                                                                                                    | Background style               | Designer Series                                                                          | -        |
| ROSTER SECTION                        |                                                                                                                |                                |                                                                                          |          |
| ☐ No color/style ☐ Backg              | round color                                                                                                    | Background style               | Designer Series                                                                          |          |

### ADD BACKGROUND COLORS TO MINISTRY PAGES

Check the boxes that have the desired background and style if you are not using one of the Designer Series templates. Leave the style blank if you want a solid background. The chosen background will print on all activity and family pages