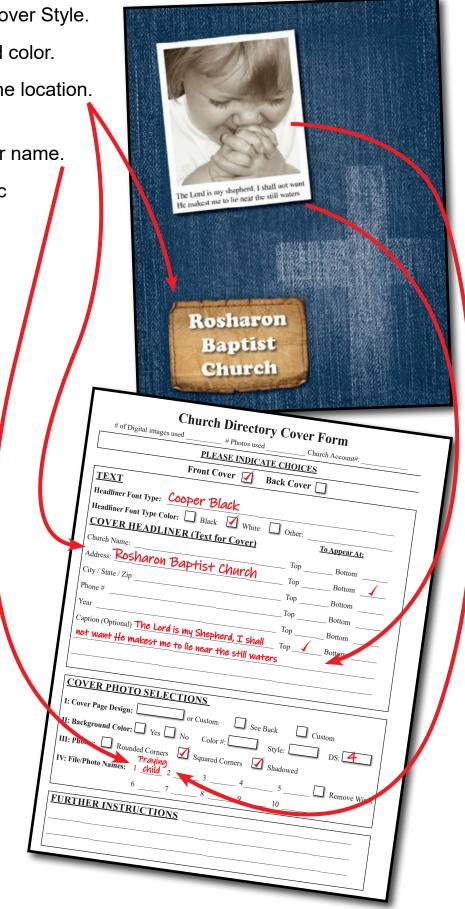

## HOW TO FILL OUT THE COVER FORMS

### **HOW TO DESIGN YOUR DIRECTORY COVERS**

Pick your Front & Back Directory Cover Style.

Choose the Headliner font type and color.

Enter Headliner text and indicate line location.

 If you are using a cover picture, please write down image number or name.

Please note if you have any specific requests.