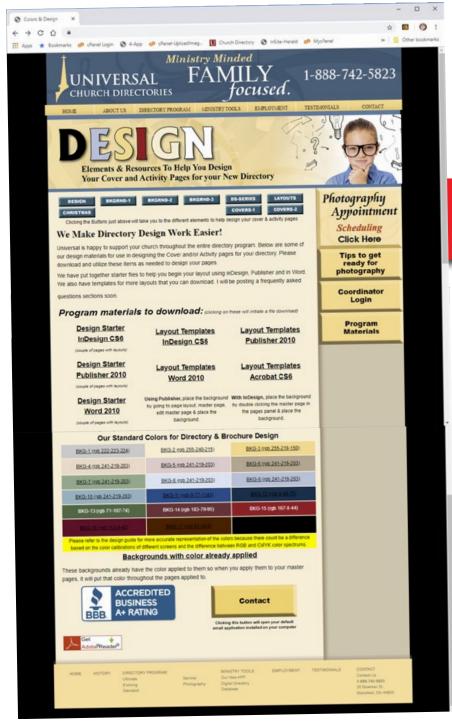

## **BUILD YOUR OWN COVER & ACTIVITY PAGES!**

INDESIGN,
ILLUSTRATOR,
PUBLISHER OR WORD

WE HAVE SOME GREAT RESOURCES FOR YOU TO USE.

**GO TO:** ucdir.com/design.php
Type this link into a browser window

### How to get started:

- Create a folder on your desktop to keep all your project files & images inside
- 2. Open your program on your computer
- 3. Go to the webpage above and download a starter pack for the software you are using
- 4. Pick a template to start your design
- 5. Add color, text & texture
- 6. Add photos from your project folder
- 7. Save into your project folder

IF YOU ALREADY OWN & USE ADOBE INDESIGN, ILLUSTRATOR, PUBLISHER OR WORD - WE HAVE RESOURCES AVAILABLE FOR YOU TO USE WHEN YOU BUILD YOUR COVER OR ACTIVITY PAGES.

## INDESIGN, ILLUSTRATOR, WORD, PUBLISHER

(Clicking on these sample background images on the website will cause them to open full size in a new window for download where you can either right click and save image on a Windows or Linux computer or control click and save on an Apple Computer to save the image to your desktop)

## ucdir.com/design.php

Type this link into a browser window (Chrome, Firefox, Edge, etc.)