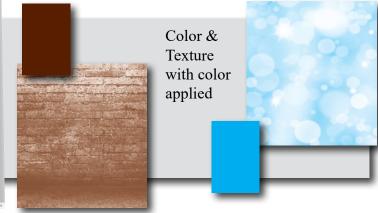

### ADD BACKGROUND COLORS TO MINISTRY PAGES

Check the boxes that have the desired background and style if you are not using one of the Designer Series templates. Leave the style blank if you want a solid background. The chosen background will print on all activity and family pages

## **ADD STYLES TO THE BACKGROUND COLORS**

The Style samples above have no color applied to them at all. The Style samples on page 7 have the colors applied to them. Each application of color will slightly change the way that the texture appears as shown.