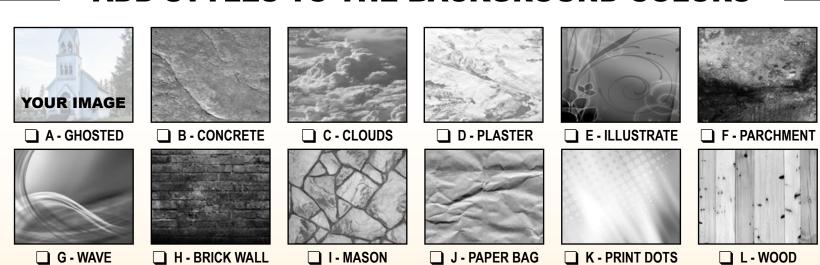

## **ADD STYLES TO THE BACKGROUND COLORS**

The Style samples above have no color applied to them at all. The Style samples on page 7 have the colors applied to them. Each application of color will slightly change the way that the texture appears as shown.

### **SAMPLE BACKGROUNDS & COLORS APPLIED**

STYLE G WITH BKG-18 COLORING

STYLE K WITH BKG-21 COLORING

STYLE E WITH BKG-24 COLORING